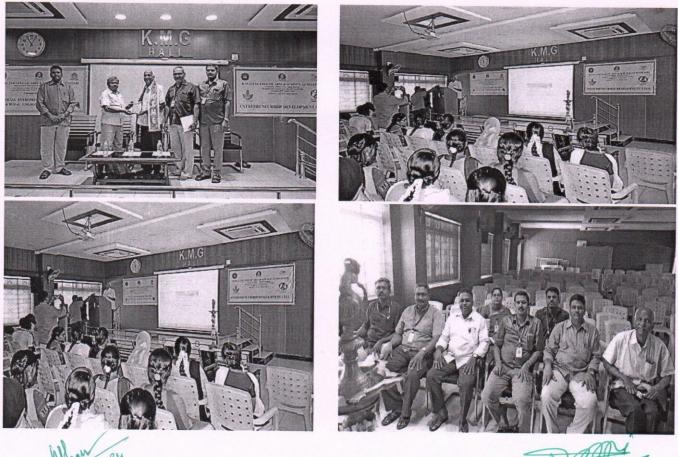

#### REPORT

On 02-09-2024 Internal Quality Assurance Cell (IQAC) & Entrepreneur Development Cell (EDC) jointly organized awareness programme on "Agriculture industries – Opportunities for Youth" at K.M.G. Seminar Hall. Dr. C. Dhandapani, M.A., M.Phil., Ph.D., Principal, K.M.G. College of arts and science (Autonomous), Gudiyattam delivered presidential address, Dr. P. Shankar, Assistant Professor of Business Administration gave welcome address, Mr. R. M. Balamurguan, Assistant Professor of Computer Science, Introduced our chief guest, Mr. K. Senthamil Selvan, (Rtd.) Senior Bank Manager, UBI, Pallikonda & Co-ordinator, People's Welfare Market, gave a special lecture and awareness about the opportunities in agriculture industries to our students, Dr. D. Saravanan, Assistant Professor of Commerce, gave vote of thanks, over all 200 students and faculties of our college got benefit out of his lecture.