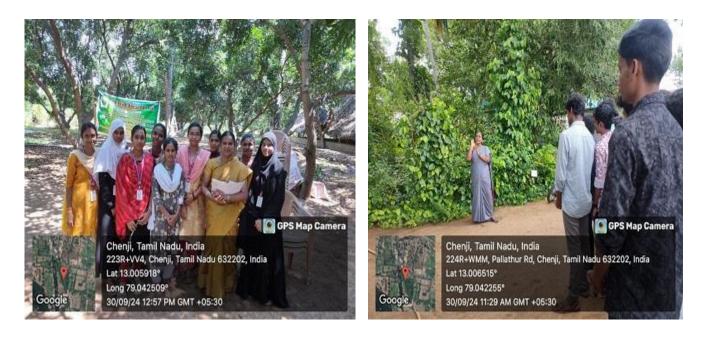

#### FIELD VISIT REPORT

**K.M.G. Entrepreneur Development Cell (EDC)** and **Internal Quality Assurance Cell (IQAC)** jointly organized a Field Visit to **Arivu Thottam**, Kalambut near Latteri, Katpadi to all firstyear UG students to get awareness about Agripreneur and to study the environmental studies which support and affect the environment and agriculture in India.

The schedule was prepared and executed to visit the field by department wise.

#### ENTREPRENEUR DEVELOPMENT CELL & IQAC JOINTLY ORGANIZE INDUSTRIAL VISIT TO ARIVU THOTTAM NEAR LATTERI, KATPADI

#### CIRCULAR

The Entrepreneur Development Cell & IQAC Jointly Organize industrial visit to Arivu Thottam at Kalambut Near Latteri to Create Awareness on "Agripreneur". The schedule has been drawn course wise to take care of our students, first UG tutors and one lady staff to be accompany for the programme. Timing 10:30am to 12:00 pm. Transportation arrange for the programme.