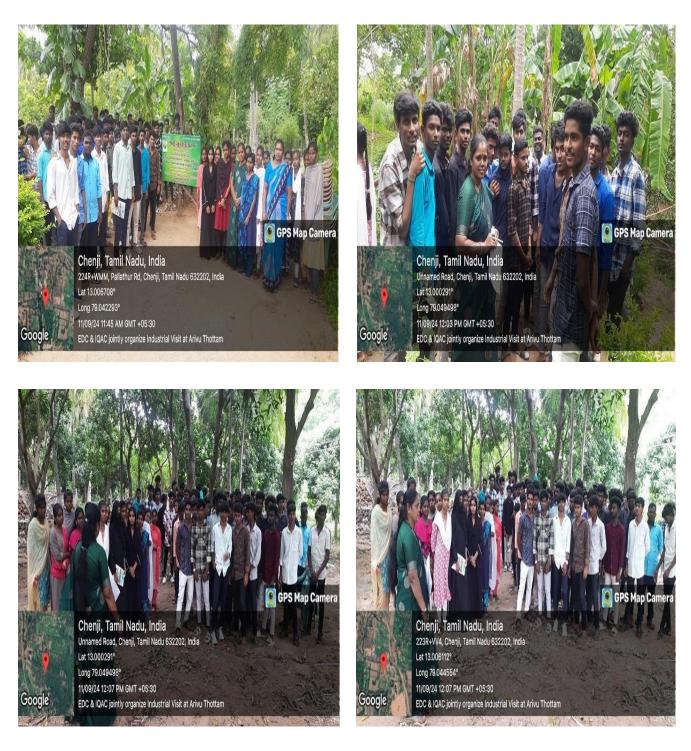

#### FIELD VISIT REPORT

**K.M.G. Entrepreneur Development Cell (EDC)** and **Internal Quality Assurance Cell (IQAC)** jointly organized a Field Visit to **Arivu Thottam**, Kalambut near Latteri, Katpadi to all firstyear UG students to get awareness about Agripreneur and to study the environmental studies which support and affect the environment and agriculture in India.

#### ENTREPRENEUR DEVELOPMENT CELL & IQAC JOINTLY ORGANIZE INDUSTRIAL VISIT TO ARIVU THOTTAM NEAR LATTERI, KATPADI

#### CIRCULAR

The Entrepreneur Development Cell & IQAC Jointly Organize industrial visit to Arivu Thottam at Kalambut Near Latteri to Create Awareness on "Agripreneur". The schedule has been drawn course wise to take care of our students, first UG tutors and one lady staff to be accompany for the programme. Timing 10:30am to 12:00 pm. Transportation arrange for the programme.