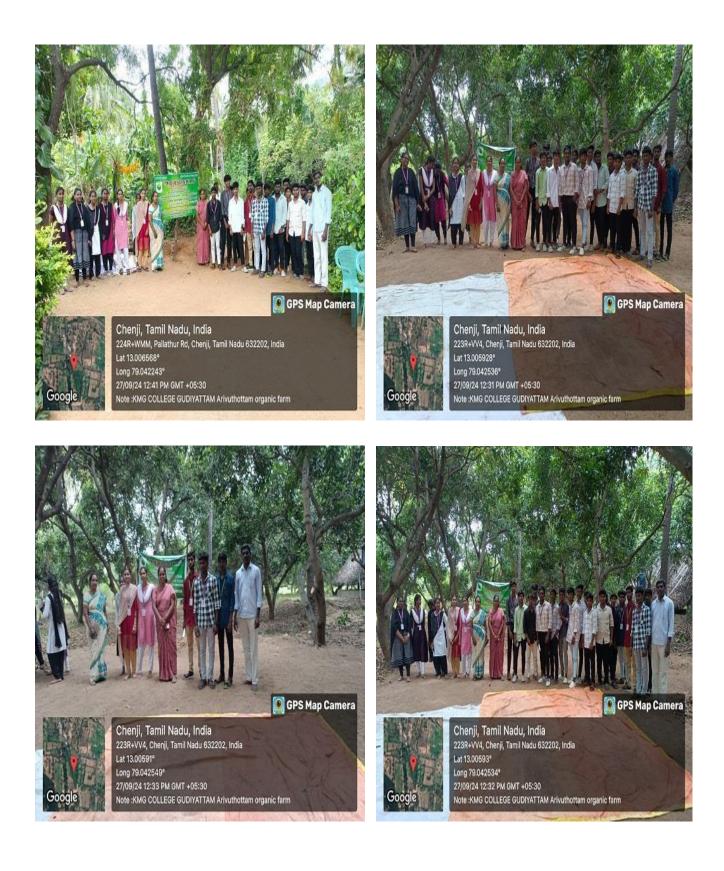

#### FIELD VISIT REPORT

**K.M.G. Entrepreneur Development Cell (EDC)** and **Internal Quality Assurance Cell (IQAC)** jointly organized a Field Visit to **Arivu Thottam**, Kalambut near Latteri, Katpadi to all firstyear UG students to get awareness about Agripreneur and to study the environmental studies which support and affect the environment and agriculture in India.

The schedule was prepared and executed to visit the field by department wise.

#### ENTREPRENEUR DEVELOPMENT CELL & IQAC JOINTLY ORGANIZE INDUSTRIAL VISIT TO ARIVU THOTTAM NEAR LATTERI, KATPADI

#### CIRCULAR

The Entrepreneur Development Cell & IQAC Jointly Organize industrial visit to Arivu Thottam at Kalambut Near Latteri to Create Awareness on "Agripreneur". The schedule has been drawn course wise to take care of our students, first UG tutors and one lady staff to be accompany for the programme. Timing 10:30am to 12:00 pm. Transportation arrange for the programme.