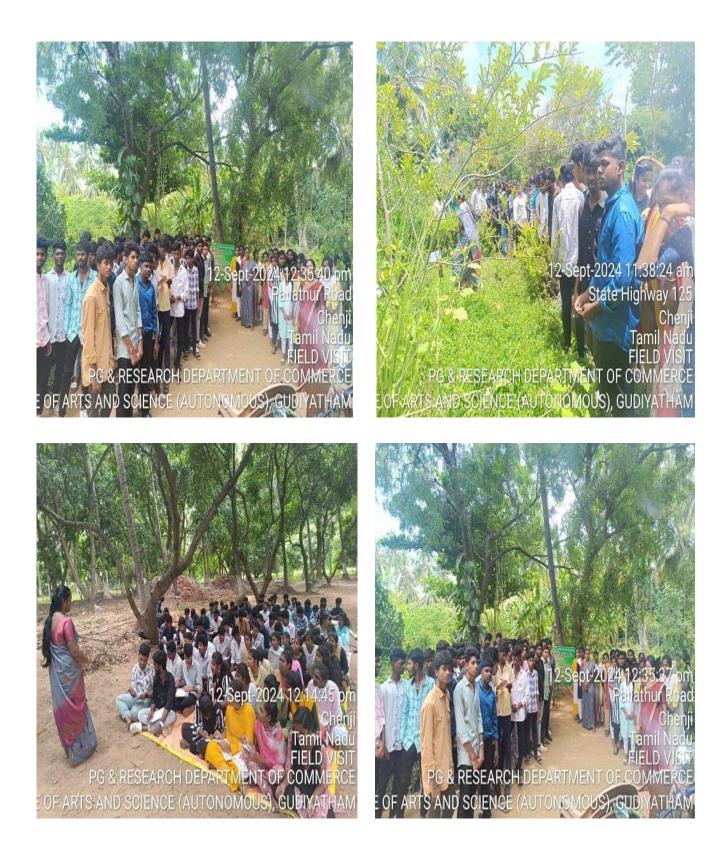

#### FIELD VISIT REPORT

**K.M.G. Entrepreneur Development Cell (EDC)** and **Internal Quality Assurance Cell (IQAC)** jointly organized a Field Visit to **Arivu Thottam**, Kalambut near Latteri, Katpadi to all firstyear UG students to get awareness about Agripreneur and to study the environmental studies which support and affect the environment and agriculture in India.

The schedule was prepared and executed to visit the field by department wise.