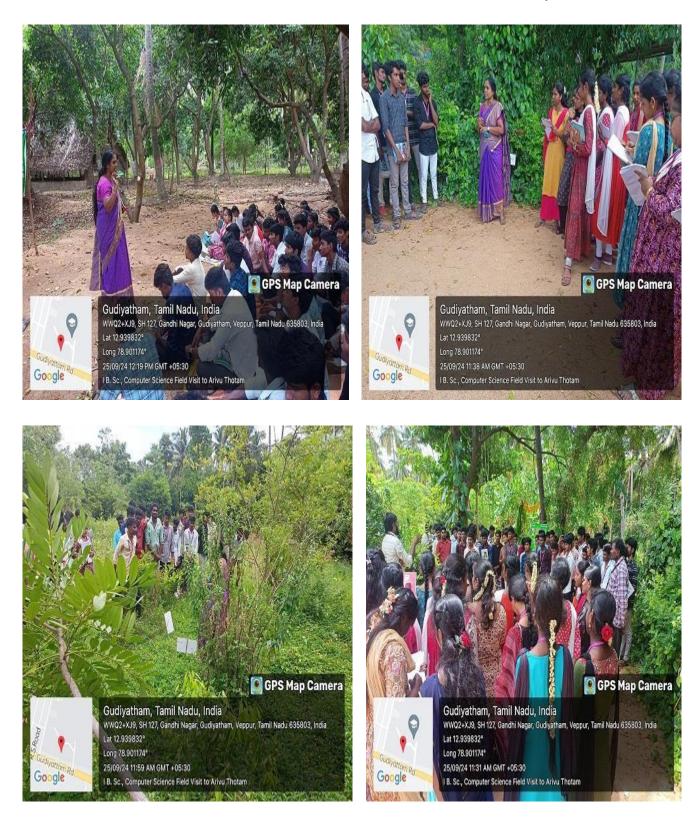

#### FIELD VISIT REPORT

**K.M.G. Entrepreneur Development Cell (EDC)** and **Internal Quality Assurance Cell (IQAC)** jointly organized a Field Visit to **Arivu Thottam**, Kalambut near Latteri, Katpadi to all firstyear UG students to get awareness about Agripreneur and to study the environmental studies which support and affect the environment and agriculture in India.

The schedule was prepared and executed to visit the field by department wise.

#### ENTREPRENEUR DEVELOPMENT CELL & IQAC JOINTLY ORGANIZE INDUSTRIAL VISIT TO ARIVU THOTTAM NEAR LATTERI, KATPADI

#### CIRCULAR

The Entrepreneur Development Cell & IQAC Jointly Organize industrial visit to Arivu Thottam at Kalambut Near Latteri to Create Awareness on "Agripreneur". The schedule has been drawn course wise to take care of our students, first UG tutors and one lady staff to be accompany for the programme. Timing 10:30am to 12:00 pm. Transportation arrange for the programme.